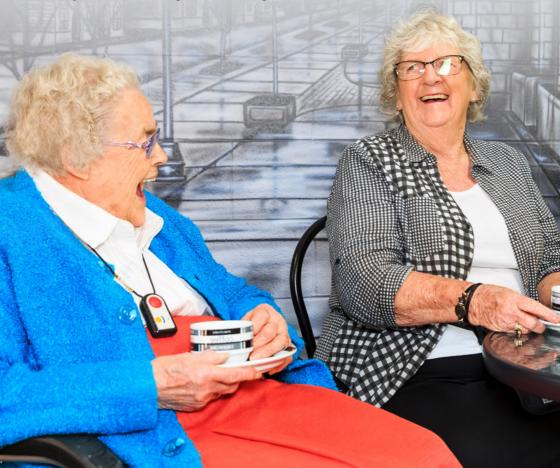

#### The Coffee House

visit every week!

Our Day Therapy Centre was recently transformed by Western Australian artist Paul Tulk. Created for everyone to enjoy, this bright, inviting space provides a wonderful opportunity for people to sit and have a chat with our residents, staff or visitors. Make sure you drop by for a delicious coffee and homemade slice!